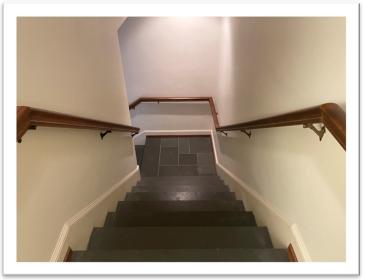

## We Have Rails!

In 2019, Lou Dolive got Facilities in touch with another master woodworker Nevin Geiman to create handrails for the inner wall of the choir loft stairs. After a little pandemic pause, a little patience with lighting, and electrical adjustments, they have been installed. The rails blend in as though they've been there from the beginning. Many thanks to all who helped this project along.