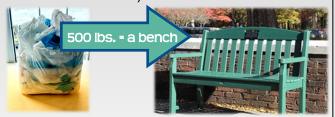

### **BAGS TO BENCHES**

Turn your plastic bags into benches for the Boys & Girls Club.

## THE 3RD BENCH IS ON THE WAY!

See your benches in action on the playground at the Waynesboro Boys & Girls Club. Thank you! Bring your plastic bags to the church and drop in a designated receptacle located in the office vestibule.