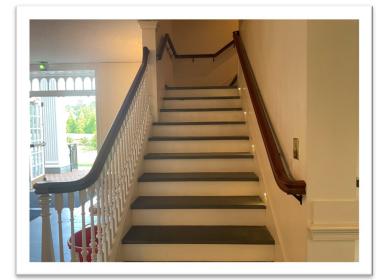

## We Have Rails!

In 2019, Lou Dolive got Facilities in touch with another master woodworker Nevin Geiman to create handrails for the inner wall of the choir loft stairs. After a little pandemic pause, a little patience with lighting, and electrical adjustments, they have been installed. The rails blend in as though they've been there from the beginning. Many thanks to all who helped this project along.